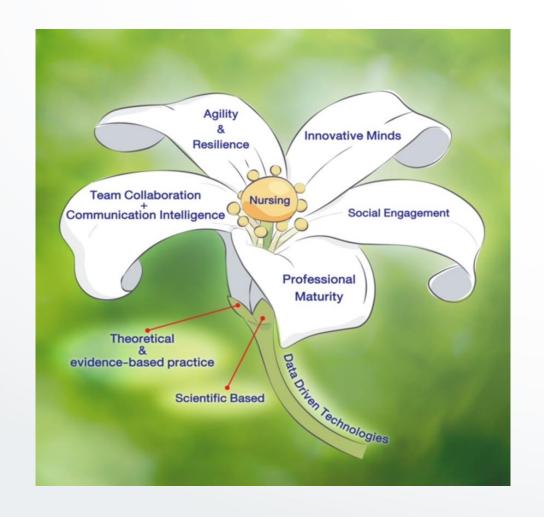

#### **Nurse of the Future**

#### Flexi program

Nurse-Engineer Nurse-Epidemiology Nurse-BA

ความรู้ข้ามศาสตร์

Asynchronous teaching: digital innovation, VR

## The Changing Face in Nursing Education Simulation based

## Multi disciplinary education

## Practice based over Theory

## Transform teacher to be researcher

## Remote training for graduate degree

# The Changing Face in Nursing Education Cheaper and easy to access